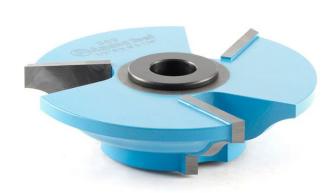

## Edge of Arlington Saw & Tool, Inc.

124 South Collins Arlington, TX 76010

Phone:817-461-7171 • Fax: 817-795-6651

Toll Free: 888-461-7171 Email: <u>info@eoasaw.com</u> Website: www.eoasaw.com

Item #969, Amana Tool Carbide-Tipped 3-Wing Ogee 1/2 Radius x 3-1/4 Dia x 7/8 x 1/2 & 3/4 Bore \$81.59

Thank you for shopping with us!

| SPECIFICATIONS               |                                   |
|------------------------------|-----------------------------------|
| Manufacturer                 | Amana Tool                        |
| Bore                         | 1/2 in & 3/4 in                   |
| Diameter                     | 3 1/4 in                          |
| Cut Height, Length, or Width | 7/8 in                            |
| Diameter (D1)                | 1 3/4 in                          |
| Note                         | Rub collar for 3/4 in arbor only. |
| Radius                       | 1/2 in                            |
| Rub Collar                   | C-006                             |