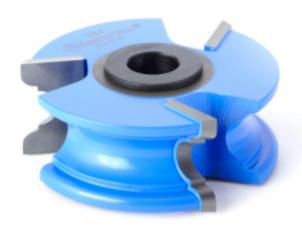

## Edge of Arlington Saw & Tool, Inc.

124 South Collins Arlington, TX 76010

Phone:817-461-7171 • Fax: 817-795-6651

Toll Free: 888-461-7171 Email: <u>info@eoasaw.com</u> Website: www.eoasaw.com

Item #964, Amana Tool Carbide-Tipped 3-Wing Classical 3/16 Radius x 2-5/8 Dia x 1 in CH x 1/2 & 3/4 Bore \$80.72

Thank you for shopping with us!

| SPECIFICATIONS               |                                   |
|------------------------------|-----------------------------------|
| Manufacturer                 | Amana Tool                        |
| Bore                         | 1/2 in & 3/4 in                   |
| Diameter                     | 2 5/8 in                          |
| Cut Height, Length, or Width | 1 in                              |
| Diameter (D1)                | 2 in                              |
| Note                         | Rub collar for 3/4 in arbor only. |
| Radius                       | 3/16 in                           |
| Rub Collar                   | C-004                             |