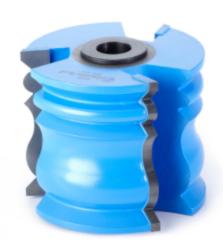

## **Edge of Arlington Saw & Tool, Inc.**

124 South Collins Arlington, TX 76010

Phone:817-461-7171 • Fax: 817-795-6651

Toll Free: 888-461-7171 Email: <u>info@eoasaw.com</u> Website: www.eoasaw.com

Item #962, Amana Tool Carbide-Tipped 3-Wing Crown Molding 3/16x1/2 Radius x 45 Deg x 2-3/4 Dia x 2-1/4 x 1/2 & 3/4 Bore \$174.16

Thank you for shopping with us!

| SPECIFICATIONS               |                                   |
|------------------------------|-----------------------------------|
| Manufacturer                 | Amana Tool                        |
| Bore                         | 1/2 in & 3/4 in                   |
| Diameter                     | 2 3/4 in                          |
| B1                           | 2 in                              |
| Cut Height, Length, or Width | 2 1/4 in                          |
| Note                         | Rub collar for 3/4 in arbor only. |
| Radius                       | 1/2 in                            |
| Rub Collar                   | C-027                             |
| Angle                        | 45 deg                            |