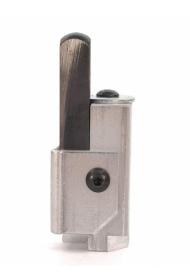

## Item #9600, Whiteside Square Corner Chisel \$32.12

Thank you for shopping with us! Use this tool to square up the round corners left behind when routing hinge mortises. Hold unit in mortise corner and strike with hammer. Our chisel features a sharp 3/8" square hardened steel cutting blade. Whiteside Machine Company: American Owned & Operated.

## **SPECIFICATIONS**

**Part Descp.** Square Corner Chisel with 3/8 in square hardened steel cutting blade

Manufacturer Whiteside Machine