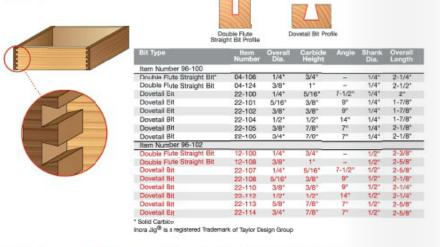

## Item #96-102, Freud Eight Piece Bit Sets for Incra Jig® \$157.00

Thank you for shopping with us! Application: Create dovetail and box joints by combining these bits with your table-mounted router equipped with an Incra Jig® -Follow the directions in the Incra Jig® manual and use the correct bit number for the joint you want to create (Also can refer to Incra Jig® video below) -Both sets produce identical profiles -Includes attractive wooden storage box -Cuts all composition materials, plywoods, hardwoods, and softwoods -Use on table-mounted portable routers equipped with an Incra Jig® -Can also be used with other joint making jigs or fence systems and CNC automatic routers

8 pc bit sets for Incra Jig® **Set 96-102** Double Flute Straight Bit 12-100 Double Flute Straight Bit 12-108 Dovetail Bit 22-107 Dovetail Bit 22-108 Dovetail Bit 22-110 Dovetail Bit 22-112 Dovetail Bit 22-113 Dovetail Bit 22-114 [iframe src="https://www.youtube.com/embed/3QESurntvaE" width="460" height="215"]

| SPECIFICATIONS  |                                                                                   |
|-----------------|-----------------------------------------------------------------------------------|
| Manufacturer    | Freud Tools                                                                       |
| Application     | Create dovetail and box joints                                                    |
| Includes        | 2 Double Flute Straight bits, 6 Dovetail bits in an attractive wooden storage box |
| Material        | Hardwood, softwood, MDF, plywood                                                  |
| No. of Pieces   | 8 piece set                                                                       |
| Recommended For | Table router, hand router, CNC                                                    |