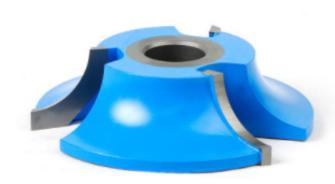

## **Edge of Arlington Saw & Tool, Inc.**

124 South Collins Arlington, TX 76010

Phone:817-461-7171 • Fax: 817-795-6651

Toll Free: 888-461-7171 Email: <u>info@eoasaw.com</u> Website: www.eoasaw.com

Item #959, Amana Tool Carbide-Tipped 3-Wing Corner Round 3/4" Radius x 3-5/8" Dia x 1" x 1/2" CH & 3/4" Bore \$92.33