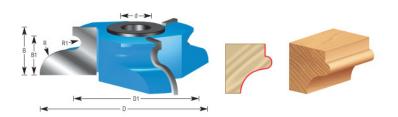

## **Edge of Arlington Saw & Tool, Inc.**

124 South Collins Arlington, TX 76010

Phone:817-461-7171 • Fax: 817-795-6651

Toll Free: 888-461-7171 Email: <u>info@eoasaw.com</u> Website: www.eoasaw.com

Item #958, Amana Tool Carbide-Tipped 3-Wing Ogee/Bead Table Edge 1/8 x 1/2 Radius x 3-1/4 Dia x 1 in x 1/2 & 3/4 Bore \$50.06

Thank you for shopping with us! .

| SPECIFICATIONS               |                                   |
|------------------------------|-----------------------------------|
| Manufacturer                 | Amana Tool                        |
| Bore                         | 1/2 in & 3/4 in                   |
| Cut Height, Length, or Width | 1 in                              |
| Diameter (D1)                | 2 1/8 in                          |
| Note                         | Rub collar for 3/4 in arbor only. |
| Radius                       | 1/2 in                            |