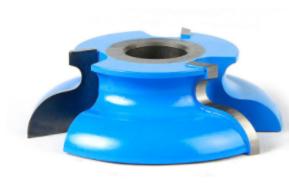

## **Edge of Arlington Saw & Tool, Inc.**

124 South Collins Arlington, TX 76010

Phone:817-461-7171 • Fax: 817-795-6651

Toll Free: 888-461-7171 Email: <u>info@eoasaw.com</u> Website: www.eoasaw.com

Item #958, Amana Tool Carbide-Tipped 3-Wing Ogee/Bead Table Edge 1/8 x 1/2 Radius x 3-1/4 Dia x 1 in x 1/2 & 3/4 Bore \$50.06

Thank you for shopping with us! .

| SPECIFICATIONS               |                                   |
|------------------------------|-----------------------------------|
| Manufacturer                 | Amana Tool                        |
| Bore                         | 1/2 in & 3/4 in                   |
| Cut Height, Length, or Width | 1 in                              |
| Diameter (D1)                | 2 1/8 in                          |
| Note                         | Rub collar for 3/4 in arbor only. |
| Radius                       | 1/2 in                            |