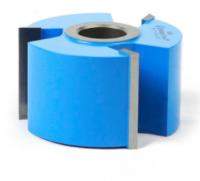

## Item #956, Amana Tool Carbide-Tipped 3-Wing Straight Edge 2-5/8 Dia x 1-1/2 x 1/2 & 3/4 Bore \$95.83

Thank you for shopping with us!

.

Over 250 different cutters for all your shaping needs. Extra-thick carbide tips offer many resharpenings and longer tool life. RPM rating: 12,000 and under. Cutters are furnished with either 1/2", 3/4", or 11/4" bore.

Cutters with 3/4" bore include 2 reduction bushings (1/2" x 3/4" ), which will reduce the bore to 1/2" . Cutters with 1-1/4" bore include 2 reduction bushings (1" x 1-1/4" ) which will reduce the bore to 1" .  $\blacksquare$ 