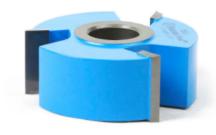

## Item #955, Amana Tool Carbide-Tipped 3-Wing Straight Edge 2-5/8 Dia x 1" x 1/2 & 3/4 Bore \$87.08

Thank you for shopping with us!

.

Over 250 different cutters for all your shaping needs. Extra-thick carbide tips offer many resharpenings and longer tool life. RPM rating: 12,000 and under. Cutters are furnished with either 1/2", 3/4", or 1 1/4" bore.

Cutters with 3/4" bore include 2 reduction bushings (1/2" x 3/4" ), which will reduce the bore to 1/2" . Cutters with 1-1/4" bore include 2 reduction bushings (1" x 1-1/4" ) which will reduce the bore to 1" .  $\blacksquare$ 