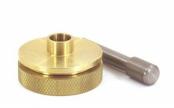

## Item #9540-44N, Whiteside Machine 11/32" ID, 7/16" OD Brass Template Guide Bushing \$18.45

Thank you for shopping with us! Whiteside Machine Brass Template Guide Bushings - Machined guide bushings allow precise centering of the bit inside jigs and templates. Supplied with bushing and line-up pin.

| SPECIFICATIONS   |                   |
|------------------|-------------------|
| Manufacturer     | Whiteside Machine |
| Inside Diameter  | 11/32 in          |
| Outside Diameter | 7/16 in           |