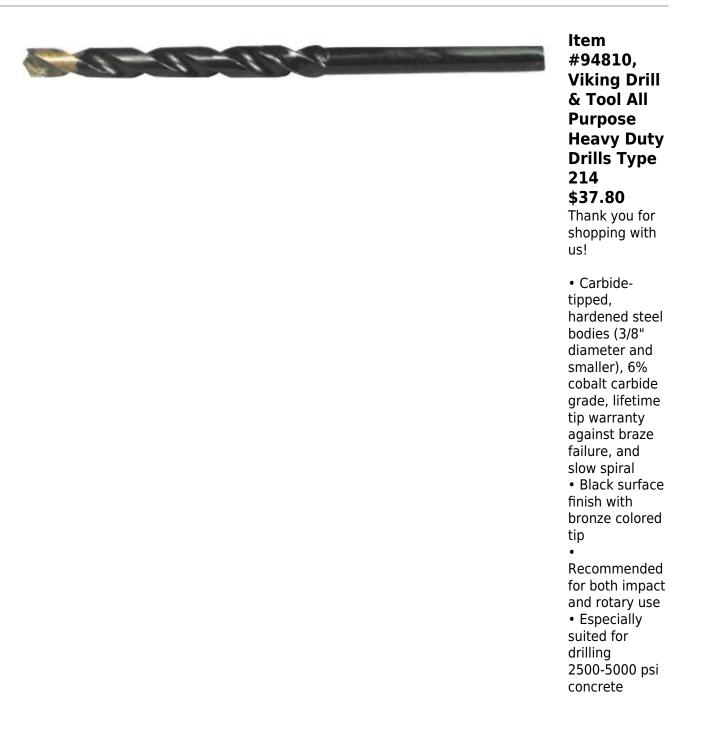

## Edge of Arlington Saw & Tool, Inc.

124 South Collins Arlington, TX 76010 Phone:817-461-7171 • Fax: 817-795-6651 Toll Free: 888-461-7171 Email: info@eoasaw.com Website: www.eoasaw.com

| SPECIFICATIONS |                     |
|----------------|---------------------|
| Manufacturer   | Viking Drill & Tool |
| Diameter       | 1/2 x 1/4 in        |

| SPECIFICATIONS  |                                                                                                             |
|-----------------|-------------------------------------------------------------------------------------------------------------|
| Features        | Carbide-tipped, 6% cobalt carbide grade, lifetime tip warranty against braze failure, slow spiral, and more |
| Style           | Black surface finish with bronze colored tip                                                                |
| Overall Length  | 6 in                                                                                                        |
| Recommended For | Especially suited for 2500-5000 psi concrete                                                                |
| Unit Price      | \$6.30                                                                                                      |
| Pack Quantity   | Bulk Pack of 6                                                                                              |