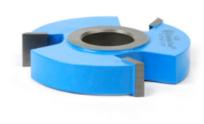

## Item #948, Amana Tool Carbide-Tipped 3-Wing Straight Edge 2-1/2 Dia x 1/2 x 1/2 & 3/4 Bore \$54.01

Thank you for shopping with us!

.

Over 250 different cutters for all your shaping needs. Extra-thick carbide tips offer many resharpenings and longer tool life. RPM rating: 12,000 and under. Cutters are furnished with either 1/2", 3/4", or 11/4" bore.

Cutters with 3/4" bore include 2 reduction bushings (1/2" x 3/4" ), which will reduce the bore to 1/2" . Cutters with 1-1/4" bore include 2 reduction bushings (1" x 1-1/4" ) which will reduce the bore to 1" .  $\boxed{\mathbf{x}}$ 

| SPECIFICATIONS               |              |
|------------------------------|--------------|
| Manufacturer                 | Amana Tool   |
| Bore                         | 1/2 & 3/4 in |
| Cut Height, Length, or Width | 1/2 in       |
| Note                         |              |