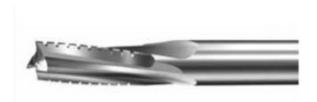

## Item #9440, Vortex Tool Series 9400 Three Flute 3/8" x 7/8" Low Helix Chipbreaker \$113.27

Thank you for shopping with us!

The combination of the low helix and new-style chipbreakers make these tools run quieter and last longer as they break the chips even smaller. Chipbreakers are staggered on each flute to produce a smooth cut, but may leave visual lines in some situations. Chipbreaker tools are recommended for hardwood, plywood, and dense material where higher feed rates are required.

| SPECIFICATIONS               |             |
|------------------------------|-------------|
| Manufacturer                 | Vortex Tool |
| Diameter                     | 3/8 in      |
| Cut Height, Length, or Width | 7/8 in      |
| Flute Geometry               | Upcut       |
| Flute                        | 3           |
| Note                         |             |
| Overall Length               | 3 in        |
| Shank                        | 3/8 in      |