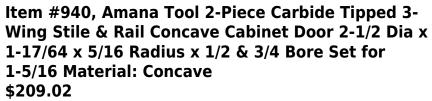

## Edge of Arlington Saw & Tool, Inc.

124 South Collins Arlington, TX 76010

Phone:817-461-7171 • Fax: 817-795-6651

Toll Free: 888-461-7171
Email: info@eoasaw.com
Website: www.eoasaw.com

| SPECIFICATIONS               |                                                                                                       |
|------------------------------|-------------------------------------------------------------------------------------------------------|
| Manufacturer                 | Amana Tool                                                                                            |
| Diameter                     | 3/8 in                                                                                                |
| Bore                         | 1/2 in & 3/4 in                                                                                       |
| Cut Height, Length, or Width | 1 1/4 in                                                                                              |
| Diameter (D1)                | 1 7/8 in                                                                                              |
| Includes                     | Concave Stile, Rail, 1/2 in Straight (2pcs), 1/4 in Straight, Steel Spacer, T-Bushing, Sleeve Bushing |
| Note                         | Rub collar for 3/4 in arbor only. Rub collar sold separately.                                         |
| Rub Collar                   | C-008; C-016                                                                                          |