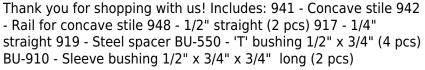

## Edge of Arlington Saw & Tool, Inc.

124 South Collins Arlington, TX 76010

Phone:817-461-7171 • Fax: 817-795-6651

Toll Free: 888-461-7171
Email: info@eoasaw.com
Website: www.eoasaw.com

| SPECIFICATIONS               |                                                                                                       |
|------------------------------|-------------------------------------------------------------------------------------------------------|
| Manufacturer                 | Amana Tool                                                                                            |
| Diameter                     | 3/8 in                                                                                                |
| Bore                         | 1/2 in & 3/4 in                                                                                       |
| Cut Height, Length, or Width | 1 1/4 in                                                                                              |
| Diameter (D1)                | 1 7/8 in                                                                                              |
| Includes                     | Concave Stile, Rail, 1/2 in Straight (2pcs), 1/4 in Straight, Steel Spacer, T-Bushing, Sleeve Bushing |
| Note                         | Rub collar for 3/4 in arbor only. Rub collar sold separately.                                         |
| Rub Collar                   | C-008; C-016                                                                                          |