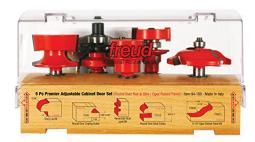

## Item #94-150, Freud Five Piece Premier Adjustable Cabinet Bit Set \$343.06

Thank you for shopping with us! Application: Produce your own cabinet doors at a fraction of the cost of shaper heads -All sets feature Freud's new premier adjustable rail & stile bits -All bits have 1/2" shanks and are designed to be used on 5/8" to 1 1/4" stock -Includes attractive wooden storage box -Use on table-mounted portable routers with 1/2" shank **5 pc cabinet bit set 94-150 1/2" shanks** Door Lip Bit 99-001 Reversible Glue Joint Bit 99-031 Rail & Stile Bit Set 99-760 Raised Panel Bit (Quadra-Cut™) 99-510

| SPECIFICATIONS  |                                                                                                                                                             |
|-----------------|-------------------------------------------------------------------------------------------------------------------------------------------------------------|
| Manufacturer    | Freud Tools                                                                                                                                                 |
| Application     | Produce cabinet doors at a fraction of the cost of shaper heads                                                                                             |
| Includes        | Door Lip Bit, Reversible Glue Joint Bit, Rail & Stile Bit Set, Quadra-Cut Raised Panel Bit; Cabinet Doors Made Simple instruction cd; attractive wooden box |
| Features        | Freud's premier adjustable rail & stile bits designed to be used on 5/8" to 1 1/4" stock                                                                    |
| Material        | Hardwood, softwood, MDF, plywood                                                                                                                            |
| No. of Pieces   | 5 piece set                                                                                                                                                 |
| Recommended For | Table Router                                                                                                                                                |