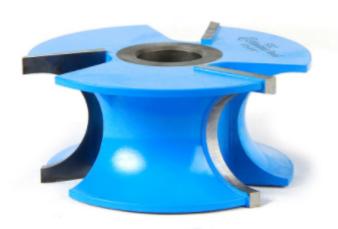

## Edge of Arlington Saw & Tool, Inc.

124 South Collins Arlington, TX 76010 Phone:817-461-7171 • Fax: 817-795-6651 Toll Free: 888-461-7171 Email: info@eoasaw.com Website: www.eoasaw.com

Item #932, Amana Tool Carbide-Tipped 3-Wing Stair Tread 9/16 Radius x 3-3/8 Dia x 1-1/2 x 1/2 & 3/4 Bore \$116.31 Thank you for shopping with us!

| SPECIFICATIONS               |                                     |
|------------------------------|-------------------------------------|
| B1                           | 1 1/8 in                            |
| Bore                         | 3/4 in                              |
| Cut Height, Length, or Width | 1 1/2 in                            |
| Diameter (D1)                | 1 7/8 in                            |
| Manufacturer                 | Amana Tool                          |
| Note                         | **Rub collar for 3/4 in arbor only. |
| Radius                       | 9/16 in                             |