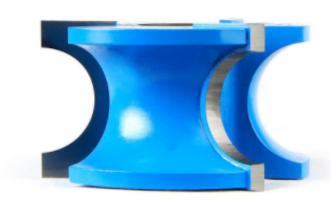

## **Edge of Arlington Saw & Tool, Inc.**

124 South Collins Arlington, TX 76010

Phone:817-461-7171 • Fax: 817-795-6651

Toll Free: 888-461-7171 Email: <u>info@eoasaw.com</u> Website: www.eoasaw.com

Item #929, Amana Tool Carbide-Tipped 3-Wing Bullnose 1/2" Radius x 1" in Bead Radius x 2-5/8 Dia x 1-1/2" x 1/2 & 3/4 inch Bore \$89.78

Thank you for shopping with us!

| SPECIFICATIONS               |                                     |
|------------------------------|-------------------------------------|
| Manufacturer                 | Amana Tool                          |
| B1                           | 1 in Bead                           |
| Cut Height, Length, or Width | 1 1/2 in                            |
| Diameter (D1)                | 1 5/8 in                            |
| Note                         | **Rub collar for 3/4 in arbor only. |
| Radius                       | 1/2 in                              |