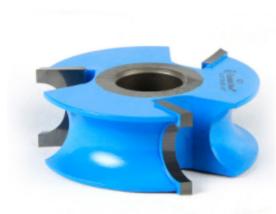

## Item #927, Amana Tool Carbide-Tipped 3-Wing Bullnose 3/8 Radius x 3/4 in Bead Radius x 2-5/8 Dia x 1-1/16 x 1/2 & 3/4 Bore \$78.40

Thank you for shopping with us!

×

| SPECIFICATIONS               |                                     |
|------------------------------|-------------------------------------|
| Manufacturer                 | Amana Tool                          |
| B1                           | 3/4 in Bead                         |
| Cut Height, Length, or Width | 1 1/16 in                           |
| Diameter (D1)                | 1 7/8 in                            |
| Note                         | **Rub collar for 3/4 in arbor only. |
| Radius                       | 3/8 in                              |