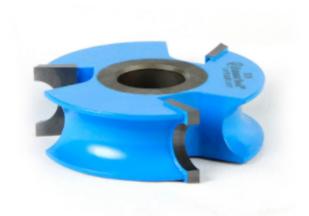

## Edge of Arlington Saw & Tool, Inc.

124 South Collins Arlington, TX 76010 Phone:817-461-7171 • Fax: 817-795-6651 Toll Free: 888-461-7171 Email: info@eoasaw.com Website: www.eoasaw.com

Item #925, Amana Tool Carbide-Tipped 3-Wing Bullnose 1/4 Radius x 1/2 in Bead Radius x 2-5/8 Dia x 13/16 x 1/2 & 3/4 Bore \$73.82 Thank you for shopping with us!

| SPECIFICATIONS               |                                     |
|------------------------------|-------------------------------------|
| Manufacturer                 | Amana Tool                          |
| B1                           | 1/2 in Bead                         |
| Cut Height, Length, or Width | 13/16 in                            |
| Diameter (D1)                | 2 1/8 in                            |
| Note                         | **Rub collar for 3/4 in arbor only. |
| Radius                       | 1/4 in                              |