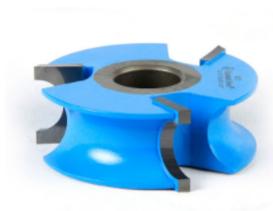

## Item #923, Amana Tool Carbide-Tipped 3-Wing **Bullnose 5/16 Radius x 5/8 in Bead Radius x** 2-5/8 Dia x 15/16 x 1/2 & 3/4 Bore \$84.46

Thank you for shopping with us!

×

| SPECIFICATIONS               |                                   |
|------------------------------|-----------------------------------|
| Manufacturer                 | Amana Tool                        |
| B1                           | 5/8 in Bead                       |
| Cut Height, Length, or Width | 15/16 in                          |
| Diameter (D1)                | 2 in                              |
| Note                         | Rub collar for 3/4 in arbor only. |
| Radius                       | 5/16 in                           |