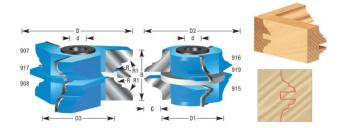

## Edge of Arlington Saw & Tool, Inc.

124 South Collins Arlington, TX 76010

Phone:817-461-7171 • Fax: 817-795-6651

Toll Free: 888-461-7171 Email: <u>info@eoasaw.com</u> Website: www.eoasaw.com

Item #922, Amana Tool -Piece Carbide Tipped 3-Wing Stile & Rail Cove & Bead Exterior Door 3-1/8 Dia x 1-3/4 x 15/64 x 11/32 Radius x 1/2 & 3/4 Bore Set for 1-3/4 Material \$391.90

Thank you for shopping with us!

| SPECIFICATIONS               |                                                               |
|------------------------------|---------------------------------------------------------------|
| Manufacturer                 | Amana Tool                                                    |
| Bore                         | 1/2 & 3/4 in                                                  |
| Diameter                     | 3 1/8 in                                                      |
| Cut Height, Length, or Width | 1-3/4 in                                                      |
| Length                       | Length of Carbide 17/32 in                                    |
| Note                         | Rub collar for 3/4 in arbor only. Rub collar sold separately. |
| Radius                       | 15/64 in                                                      |
| R1/Radius                    | 11/32 in                                                      |
| Rub Collar                   | C-008, C-022                                                  |