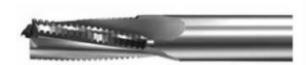

## Item #9180, Vortex Tool Series 9100 Three Flute 3/4" x 2" Low Helix Rougher \$394.88

Thank you for shopping with us! .

Three flute roughing tools are designed for high feed rates on CNC routers and are used when surface finish is not important in dense materials such as hardwood and plywood. Our 9000 Series is a new rougher design that runs quieter and leaves less of a "rippled" edge.

| SPECIFICATIONS               |             |
|------------------------------|-------------|
| Diameter                     | 3/4 in      |
| Cut Height, Length, or Width | 2 in        |
| Flute Geometry               | Downcut     |
| Flute                        | 3           |
| Shank                        | 3/4 in      |
| Overall Length               | 4 in        |
| Manufacturer                 | Vortex Tool |