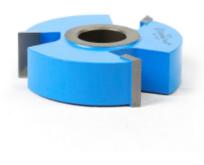

## Item #912, Amana Tool Carbide-Tipped 3-Wing Straight Edge 2-5/8 Dia x 3/4 x 1/2 & 3/4 Bore \$71.75

Thank you for shopping with us!

Over 250 different cutters for all your shaping needs. Extra-thick carbide tips offer many resharpenings and longer tool life. RPM rating: 12,000 and under. Cutters are furnished with either 1/2", 3/4", or 1 1/4" bore.

Cutters with 3/4" bore include 2 reduction bushings (1/2" x 3/4" ), which will reduce the bore to 1/2". Cutters with 1-1/4" bore include 2 reduction bushings (1" x 1-1/4" ) which will reduce the bore to 1".

| SPECIFICATIONS               |              |
|------------------------------|--------------|
| Manufacturer                 | Amana Tool   |
| Bore                         | 1/2 & 3/4 in |
| Cut Height, Length, or Width | 3/4 in       |
| Note                         |              |