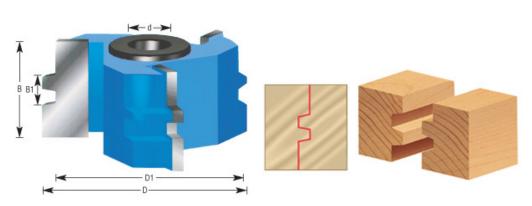

| SPECIFICATIONS               |                                   |
|------------------------------|-----------------------------------|
| Manufacturer                 | Amana Tool                        |
| Diameter                     | 2 5/8 in                          |
| Cut Height, Length, or Width | 1-3/16 in                         |
| Bore                         | 1/2 in & 3/4 in                   |
| Diameter (D1)                | 2 1/4 in                          |
| Note                         | Rub collar for 3/4 in arbor only. |
| Rub Collar                   | C-025                             |