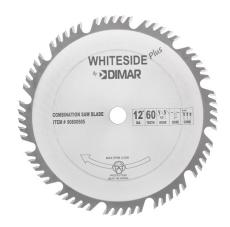

## Item #90800505, Whiteside Plus 12" 60-T Combination Blade \$115.52

Thank you for shopping with us!

The standard multi-purpose blade for a wide range of materials, including softwood, hardwood, plywood, and particle board. The large gullet at the raker tooth, along with the 15° hook angle, provides easy feeding for ripping style cuts, while the close grouping of the other four ATB teeth produces a lighter chip load for crosscutting and finish work. These blades offer a great combination of versatility and efficiency.

| SPECIFICATIONS |                   |
|----------------|-------------------|
| Bore           | 1 in              |
| Diameter       | 12 in             |
| Grind          | СОМВ              |
| Hook Angle     | 15 Deg            |
| Kerf           | 0.150 in          |
| Teeth          | 60                |
| Manufacturer   | Whiteside Machine |