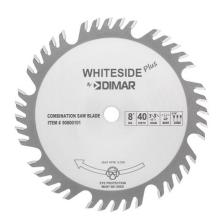

## Item #90800101, Whiteside Plus 8" 40-T Combination Blade \$78.30

Thank you for shopping with us! The standard multi-purpose blade for a wide range of materials, including softwood, hardwood, plywood, and particle board. The large gullet at the raker tooth, along with the 15° hook angle, provides easy feeding for ripping style cuts, while the close grouping of the other four ATB teeth produces a lighter chip load for crosscutting and finish work. These blades offer a great combination of versatility and efficiency.

| SPECIFICATIONS |                   |
|----------------|-------------------|
| Bore           | 5/8 in            |
| Diameter       | 8 in              |
| Grind          | СОМВ              |
| Hook Angle     | 15 Deg            |
| Kerf           | 0.126 in          |
| Teeth          | 40                |
| Manufacturer   | Whiteside Machine |