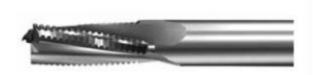

## Item #9050, Vortex Tool Series 9000 Three Flute 1/2" x 1 1/4" Low Helix Rougher \$198.36

Thank you for shopping with us! .

Three flute roughing tools are designed for high feed rates on CNC routers and are used when surface finish is not important in dense materials such as hardwood and plywood. Our 9000 Series is a new rougher design that runs quieter and leaves less of a " rippled" edge.

| SPECIFICATIONS               |             |
|------------------------------|-------------|
| Diameter                     | 1/2 in      |
| Cut Height, Length, or Width | 1 1/4 in    |
| Flute Geometry               | Upcut       |
| Flute                        | 3           |
| Shank                        | 1/2 in      |
| Overall Length               | 3 1/2 in    |
| Manufacturer                 | Vortex Tool |