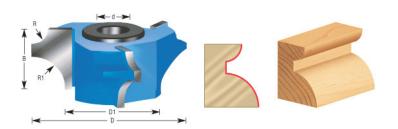

## Item #905, Amana Tool Carbide-Tipped 3-Wing Corner Round 1/4 Radius 2-5/8 Dia x 15/16 CH x 1/2 & 3/4 Bore \$95.10

Thank you for shopping with us! . Rub collar for 3/4" arbor only!

| SPECIFICATIONS               |                                  |
|------------------------------|----------------------------------|
| Manufacturer                 | Amana Tool                       |
| Bore                         | 1/2 in & 3/4 in                  |
| Cut Height, Length, or Width | 15/16 in                         |
| Diameter (D1)                | 1 5/8 in                         |
| Diameter                     | 2 5/8 in                         |
| Note                         | Rub collar for 3/4 in arbor only |
| Radius                       | 1/4 in                           |
| Rub Collar                   | C-005, C-011                     |