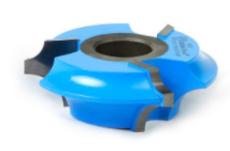

## Item #905, Amana Tool Carbide-Tipped 3-Wing Corner Round 1/4 Radius 2-5/8 Dia x 15/16 CH x 1/2 & 3/4 Bore \$95.10

Thank you for shopping with us! . Rub collar for 3/4" arbor only!

| SPECIFICATIONS               |                                  |
|------------------------------|----------------------------------|
| Manufacturer                 | Amana Tool                       |
| Bore                         | 1/2 in & 3/4 in                  |
| Cut Height, Length, or Width | 15/16 in                         |
| Diameter (D1)                | 1 5/8 in                         |
| Diameter                     | 2 5/8 in                         |
| Note                         | Rub collar for 3/4 in arbor only |
| Radius                       | 1/4 in                           |
| Rub Collar                   | C-005, C-011                     |