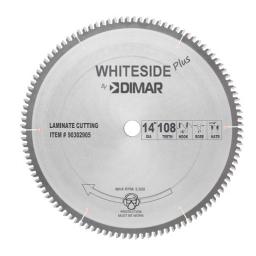

## Item #90302905, Whiteside Plus 14" 108-T Laminate Cutting Blade \$182.05

Thank you for shopping with us! The High ATB grind and -6° hook on these blades produces extremely clean, chip-free cuts on both single- and double-sided melamine and laminated materials. The negative hook geometry allows an excellent quality cut without grabbing.

| SPECIFICATIONS |                   |
|----------------|-------------------|
| Manufacturer   | Whiteside Machine |
| Diameter       | 14 in             |
| Bore           | 1 in              |
| Grind          | Hi-ATB            |
| Hook Angle     | -6 deg            |
| Kerf           | 0.134 in          |
| Teeth          | 108               |