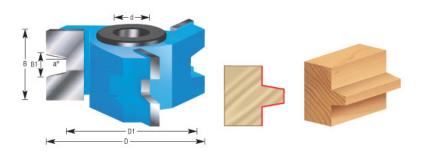

## Item #903, Amana Tool Carbide-Tipped 3-Wing Wedge Tongue 2-5/8 Dia x 15/16 x 1/2 & 3/4 Bore \$69.69

Thank you for shopping with us!

| SPECIFICATIONS               |                                                                                                |
|------------------------------|------------------------------------------------------------------------------------------------|
| Manufacturer                 | Amana Tool                                                                                     |
| Diameter                     | 2 5/8 in                                                                                       |
| Note                         | Rub collar for 3/4 in arbor only. 1/4 in diameter pin fits 2 in depth cutters 1/2 in & larger. |
| B1                           | 11/32 in                                                                                       |
| Cut Height, Length, or Width | 15/16 in                                                                                       |
| Rub Collar                   | C-010                                                                                          |
| Angle                        | 9 deg                                                                                          |
| Replacement Parts            |                                                                                                |
| Diameter (D1)                | 2 in                                                                                           |