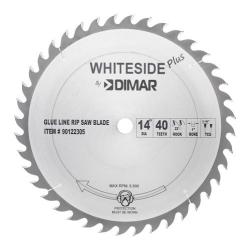

## Item #90122305, Whiteside Plus 14" 40-T TCG Glue Line Ripping Blade \$127.98

Thank you for shopping with us!

These ripping blades are designed for aggressive cutting with the grain in solid woods. They are ideal for power- or hand-feeding and are also compatible with single and gang rip saws.

The TCG grind and the higher tooth count on the Glue Line Blades produces extremely smooth, true edges for gluing and finish work without planing.

| SPECIFICATIONS |                   |
|----------------|-------------------|
| Bore           | 1 in              |
| Diameter       | 14 in             |
| Grind          | TCG               |
| Hook Angle     | 22 Deg            |
| Kerf           | 0.169 in          |
| Teeth          | 40                |
| Туре           | Glue Line         |
| Manufacturer   | Whiteside Machine |