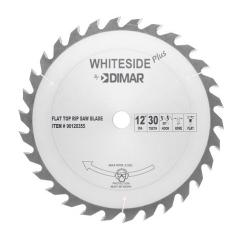

## Item #90120355, Whiteside Plus 12" 30-T Flat Grind Standard Ripping Blade \$104.75

Thank you for shopping with us! These ripping blades are designed for aggressive cutting with the grain in solid woods. They are ideal for power- or hand-feeding and are also compatible with single and gang rip saws. The Standard Rip Saw has a traditional Flat Top Grind and is the best choice when high feed rates are the primary concern.

| SPECIFICATIONS |                   |
|----------------|-------------------|
| Bore           | 1 in              |
| Diameter       | 12 in             |
| Grind          | FLAT              |
| Hook Angle     | 20 Deg            |
| Kerf           | 0.157 in          |
| Teeth          | 30                |
| Туре           | Standard          |
| Manufacturer   | Whiteside Machine |