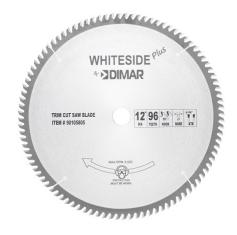

## Item #90105805, Whiteside Plus 12" 96-T Trim Cut Blade: ATB \$134.90

Thank you for shopping with us!

Trim Cut Blades are designed with a finer tooth configuration for finish work. The 10° hook angle provides effortless feeding, and the high tooth count produces clean, chip-free cutting.

The ATB grind produces a superb finish even when crosscutting hardwoods, softwoods, plywood, and wood veneers.

| SPECIFICATIONS |                   |
|----------------|-------------------|
| Diameter       | 12 in             |
| Bore           | 1 in              |
| Grind          | ATB               |
| Hook Angle     | 10 Deg            |
| Kerf           | 0.126 in          |
| Teeth          | 96                |
| Туре           | Crosscut          |
| Manufacturer   | Whiteside Machine |