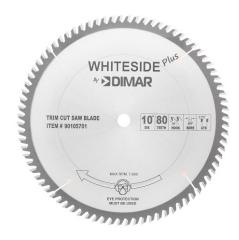

## Item #90105701, Whiteside Plus 10" 80-T Trim Cut Blade: ATB \$102.41

Thank you for shopping with us! Trim Cut Blades are designed with a finer tooth configuration for finish work. The 10° hook angle provides effortless feeding, and the high tooth count produces clean, chip-free cutting. The ATB grind produces a superb finish even when crosscutting hardwoods, softwoods, plywood, and wood veneers.

| SPECIFICATIONS |                   |
|----------------|-------------------|
| Diameter       | 10 in             |
| Bore           | 5/8 in            |
| Grind          | АТВ               |
| Hook Angle     | 10 Deg            |
| Kerf           | 0.126 in          |
| Teeth          | 80                |
| Туре           | Crosscut          |
| Manufacturer   | Whiteside Machine |