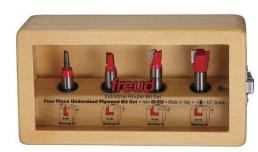

## Item #89-650, Freud Four Piece Undersized Plywood Bit Sets \$91.12

Thank you for shopping with us! Application: Creates perfectly fitted grooves and dadoes -Designed to cut today's undersized plywood. Ideal for 1/4" to 3/4" plywood. -Set comes in Freud's unique shadow box case that can hang on the wall or mount on the bench to keep bits handy and safe. -Cuts all composition materials, plywoods, hardwoods, and softwoods. -Use on handheld and table-mounted portable routers. **89-650 4 pc 1/2" shank set** Down Shear Mortising Bit 16-094 Down Shear Mortising Bit 16-107 Down Shear Mortising Bit 16-109 Mortising Bit - Down Shear Design - 16-116

| SPECIFICATIONS  |                                                                      |
|-----------------|----------------------------------------------------------------------|
| Manufacturer    | Freud Tools                                                          |
| Application     | Creates perfectly fitted grooves & dadoes                            |
| Includes        | (3) Downshear Mortising Bits, (1) Mortising Bit in unique shadowbox. |
| Features        | Ideal for 1/4 in to 3/4 in plywood                                   |
| Material        | Hardwood, softwood, MDF, plywood                                     |
| Recommended For | Table router, hand router                                            |
| Shank           | 1/2 in                                                               |