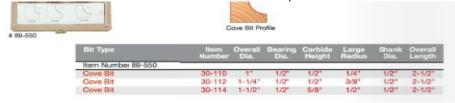

## Item #89-550, Freud Three Piece Cove Bit Set \$95.70

Thank you for shopping with us! Application: Produces classical decorative edge on furniture and moldings -Includes 1/4", 3/8", and 1/2" radius cove bits and an attractive wooden storage box -Cuts all composition materials, plywoods, hardwoods, and softwoods -Use on hand-held and table-mounted portable routers

Set 89-550 Cove Bit 30-110 Cove Bit 30-112 Cove Bit 30-114

| SPECIFICATIONS  |                                                                                              |
|-----------------|----------------------------------------------------------------------------------------------|
| Manufacturer    | Freud Tools                                                                                  |
| Application     | Produces classical decorative edge on furniture & moldings                                   |
| Includes        | Includes $1/4$ in, $3/8$ in, $1/2$ in radius cove bits $\&$ an attractive wooden storage box |
| Material        | Hardwood, softwood, MDF, plywood                                                             |
| No. of Pieces   | 3 piece set                                                                                  |
| Recommended For | Table router, hand router                                                                    |