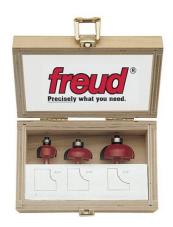

## Item #89-550, Freud Three Piece Cove Bit Set \$95.70

Thank you for shopping with us! Application: Produces classical decorative edge on furniture and moldings -Includes 1/4", 3/8", and 1/2" radius cove bits and an attractive wooden storage box -Cuts all composition materials, plywoods, hardwoods, and softwoods -Use on hand-held and table-mounted portable routers

Set 89-550 Cove Bit 30-110 Cove Bit 30-112 Cove Bit 30-114

| SPECIFICATIONS  |                                                                                              |
|-----------------|----------------------------------------------------------------------------------------------|
| Manufacturer    | Freud Tools                                                                                  |
| Application     | Produces classical decorative edge on furniture & moldings                                   |
| Includes        | Includes $1/4$ in, $3/8$ in, $1/2$ in radius cove bits $\&$ an attractive wooden storage box |
| Material        | Hardwood, softwood, MDF, plywood                                                             |
| No. of Pieces   | 3 piece set                                                                                  |
| Recommended For | Table router, hand router                                                                    |