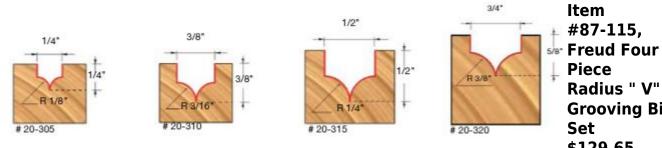

## Edge of Arlington Saw & Tool, Inc.

124 South Collins Arlington, TX 76010 Phone:817-461-7171 • Fax: 817-795-6651 Toll Free: 888-461-7171 Email: info@eoasaw.com Website: www.eoasaw.com

Radius " V" **Grooving Bit** \$129.65 Thank you for shopping with us! Application: Engraving, 2D & 3D carving, grooving, signmaking, and sizing material Radius V-Groove bits give your workpiece a V-Groove shape with rounded top edges. Designed to cut deep or shallow V-Grooves. Cuts all composition materials, plywood, hardwood, softwood. Use on CNC and other automatic routers as well as hand-held and tablemounted portable routers. Freud Radius V-Grooving Bits 20-305, 20-310, 20-315, 20-320

## SPECIFICATIONS

| STEERICATIONS          |                                                        |
|------------------------|--------------------------------------------------------|
| Manufacturer           | Freud Tools                                            |
| Application            | Engraving, 2D-3D carving, grooving, signmaking, sizing |
| Includes               | Radius V-Grooving bits                                 |
| Features               | Gives workpiece a V-Groove shape with rounded top edge |
| Material               | Hardwood, softwood, MDF, plywood                       |
| No. of Pieces          | 4 piece set                                            |
| <b>Recommended For</b> | Table router, hand router, CNC                         |
|                        |                                                        |