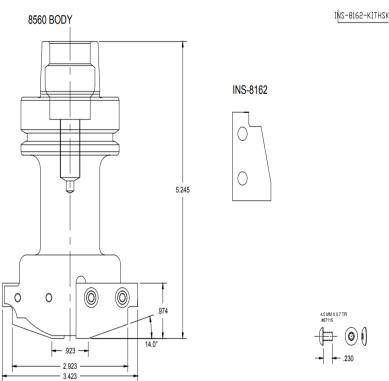

## Item #Kit 8560-INS-8162, Vortex Series 8500 One-Sided Insert Raised Panel Door Cutter: 8560 BODY W/ INS-8162 BEVEL INSERT \$1,413.35

Thank you for shopping with us!

This raised panel design will create a raised profile on one side of your entry door and is manufactured to accept two different insert profiles. An integrated tool design, which means less weight, better balance, less run out, and never having to change collets again, is available with an HSK63F taper.

.

| SPECIFICATIONS |                                                   |
|----------------|---------------------------------------------------|
| Part Descp.    | 8560 Body w/ INS-8162 Bevel Insert - HSK63F Taper |
| Shank          |                                                   |
| Note           |                                                   |
| Manufacturer   | Vortex Tool                                       |