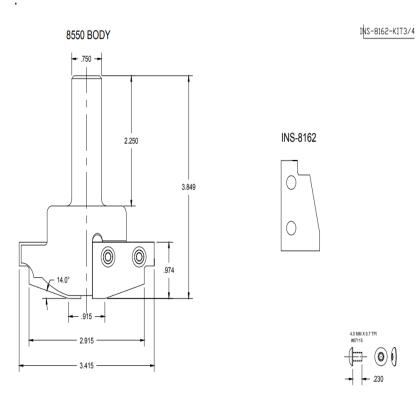

## Item #Kit 8550-INS-8162, Vortex Series 8500 One-Sided Insert Raised Panel Door Cutter: 8550 BODY W/ INS-8162 BEVEL NSERT \$600.27

Thank you for shopping with us!

This raised panel design will create a raised profile on one side of your entry door and is manufactured to accept two different insert profiles. An integrated tool design, which means less weight, better balance, less run out, and never having to change collets again, is available with an HSK63F taper.

×

| SPECIFICATIONS |                                    |
|----------------|------------------------------------|
| Part Descp.    | 8550 Body w/ INS-8162 Bevel Insert |
| Shank          | 3/4 in                             |
| Note           |                                    |
| Manufacturer   | Vortex Tool                        |