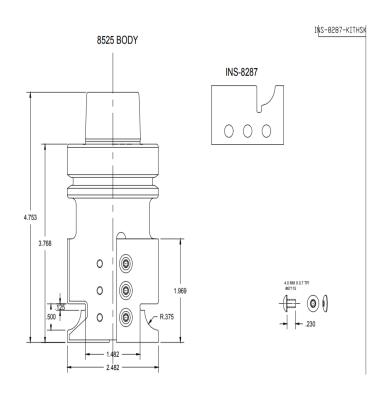

## Item #Kit 8525-INS-8287, Vortex Series 8500 Multi Profile Insert Entry Way Door Cutters -Glass Profile: 8525 BODY W/ INS-8287 INSERT \$1,413.81

Thank you for shopping with us!

Series 8500 multi-profile insert tools are designed to take a full pass and have .005" fit tolerance between cope and stick patterns. <a href="Door profiles">Door profiles</a> are available. Insert bodies are balanced to a G2.5 or better rating and can be used on conventional CNC routers. One set of inserts is included with the purchase of the body. These cutters are available in either a 3/4 straight shank or an integrated HSK63F taper.

| SPECIFICATIONS |                                                                 |
|----------------|-----------------------------------------------------------------|
| Manufacturer   | Vortex Tool                                                     |
| Includes       | 8525 Body + one set of INS-8287 3/8 in Bead Glass Stick Inserts |
| Style          | HSK63F Integrated Body                                          |