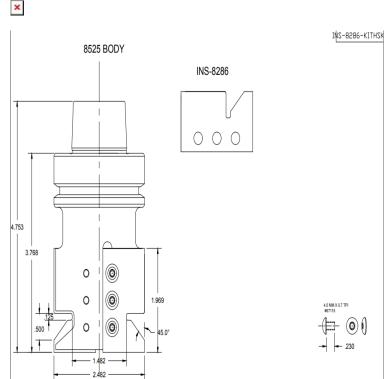

## Item #Kit 8525-INS-8286, Vortex Series 8500 Multi Profile Insert Entry Way Door Cutters -Glass Profile: 8525 BODY W/ INS-8286 INSERT \$1,413.81

Thank you for shopping with us!

Series 8500 multi-profile insert tools are designed to take a full pass and have .005" fit tolerance between cope and stick patterns. <u>Door profiles</u> are available. Insert bodies are balanced to a G2.5 or better rating and can be used on conventional CNC routers. One set of inserts is included with the purchase of the body. These cutters are available in either a 3/4 straight shank or an integrated HSK63F taper.

| SPECIFICATIONS |                                                           |
|----------------|-----------------------------------------------------------|
| Manufacturer   | Vortex Tool                                               |
| Includes       | 8525 Body + one set of INS-8286 Bevel Glass Stick Inserts |
| Style          | HSK63F Integrated Body                                    |
| Note           |                                                           |

## SPECIFICATIONS

Part Descp.

Multi Profile Stick Glass