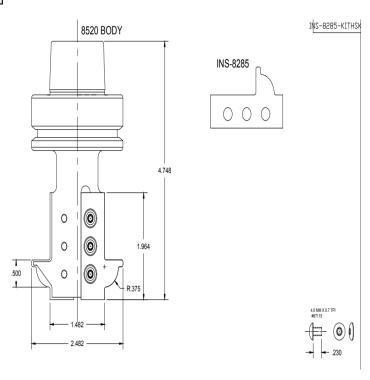

## Item #Kit 8520-INS-8285, Vortex Series 8500 Multi Profile Insert Entry Way Door Cutters -Glass Profile: 8520 BODY W/ INS-8285 INSERTS \$1,413.81

Thank you for shopping with us!

Series 8500 multi-profile insert tools are designed to take a full pass and have .005" fit tolerance between cope and stick patterns. Door profiles are available. Insert bodies are balanced to a G2.5 or better rating and can be used on conventional CNC routers. One set of inserts is included with the purchase of the body. These cutters are available in either a 3/4 straight shank or an integrated HSK63F taper.

| SPECIFICATIONS |                                                                |
|----------------|----------------------------------------------------------------|
| Manufacturer   | Vortex Tool                                                    |
| Includes       | 8520 Body + one set of INS-8285 3/8 in Bead Glass Cope Inserts |
| Style          | HSK63F Integrated Body                                         |