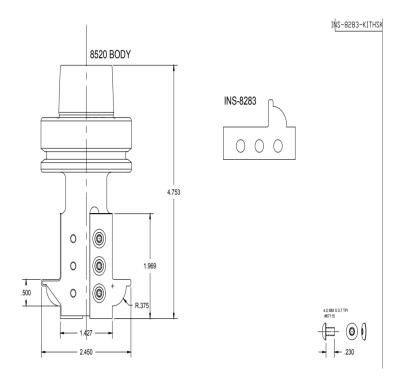

## Item #Kit 8520-INS-8283, Vortex Series 8500 Multi Profile Insert Entry Way Door Cutters -Glass Profile: 8520 BODY W/ INS-8283 INSERTS \$1,413.81

Thank you for shopping with us!

Series 8500 multi-profile insert tools are designed to take a full pass and have .005" fit tolerance between cope and stick patterns. Door profiles are available. Insert bodies are balanced to a G2.5 or better rating and can be used on conventional CNC routers. One set of inserts is included with the purchase of the body. These cutters are available in either a 3/4 straight shank or an integrated HSK63F taper.

| SPECIFICATIONS |                                                                |
|----------------|----------------------------------------------------------------|
| Manufacturer   | Vortex Tool                                                    |
| Includes       | 8520 Body + one set of INS-8283 Double Ogee Glass Cope Inserts |
| Style          | HSK63F Integrated Body                                         |
| Note           |                                                                |
| Part Descp.    | Cope Glass                                                     |