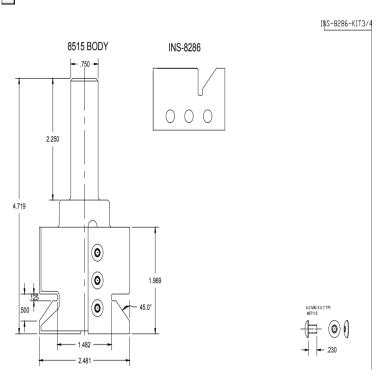

## Item #Kit 8515-INS-8286, Vortex Series 8500 Multi Profile Insert Entry Way Door Cutters -Glass Profile: 8515 BODY W/ INS-8286 INSERTS \$780.03

Thank you for shopping with us!

Series 8500 multi-profile insert tools are designed to take a full pass and have .005" fit tolerance between cope and stick patterns. Door profiles are available. Insert bodies are balanced to a G2.5 or better rating and can be used on conventional CNC routers. One set of inserts is included with the purchase of the body. These cutters are available in either a 3/4 straight shank or an integrated HSK63F taper.

| SPECIFICATIONS |                                                           |
|----------------|-----------------------------------------------------------|
| Manufacturer   | Vortex Tool                                               |
| Includes       | 8515 Body + one set of INS-8286 Bevel Glass Stick Inserts |
| Style          | 3/4 Shank Body                                            |
| Note           |                                                           |

## **SPECIFICATIONS**

**Part Descp.** Multi Profile Stick Glass