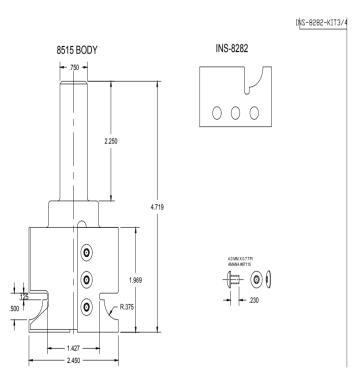

## Item #Kit 8515-INS-8282, Vortex Series 8500 Multi Profile Insert Entry Way Door Cutters -Glass Profile: 8515 BODY W/ INS-8282 INSERTS \$780.03

Thank you for shopping with us!

×

Series 8500 multi-profile insert tools are designed to take a full pass and have .005" fit tolerance between cope and stick patterns. <u>Door profiles</u> are available. Insert bodies are balanced to a G2.5 or better rating and can be used on conventional CNC routers. One set of inserts is included with the purchase of the body. These cutters are available in either a 3/4 straight shank or an integrated HSK63F taper.

| SPECIFICATIONS |                                                           |
|----------------|-----------------------------------------------------------|
| Manufacturer   | Vortex Tool                                               |
| Includes       | 8515 Body + one set of INS-8282 Double Ogee Stick Inserts |
| Style          | 3/4 Shank Body                                            |
| Note           |                                                           |

## SPECIFICATIONS

Part Descp.

Multi Profile Stick Glass