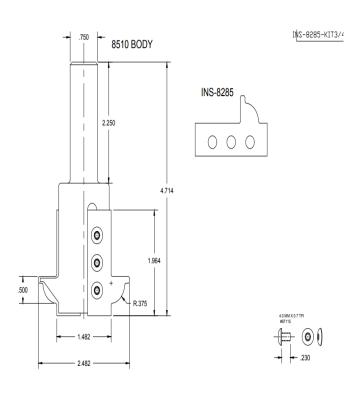

## Item #Kit 8510-INS-8285, Vortex Series 8500 Multi Profile Insert Entry Way Door Cutters -Glass Profile: 8510 BODY W/ INS-8285 INSERTS \$780.03

Thank you for shopping with us!

Series 8500 multi-profile insert tools are designed to take a full pass and have .005" fit tolerance between cope and stick patterns. <a href="Door profiles">Door profiles</a> are available. Insert bodies are balanced to a G2.5 or better rating and can be used on conventional CNC routers. One set of inserts is included with the purchase of the body. These cutters are available in either a 3/4 straight shank or an integrated HSK63F taper.

## **SPECIFICATIONS**

**Manufacturer** Vortex Tool

Includes 8510 Body + one set of INS-8285 3/8 in Bead Glass Cope Inserts

| SPECIFICATIONS |                   |
|----------------|-------------------|
| Style          | 3/4 in Shank Body |
| Note           |                   |
| Part Descp.    | Cope Glass        |