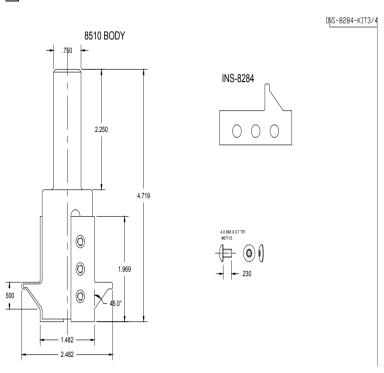

## Item #Kit 8510-INS-8284, Vortex Series 8500 Multi Profile Insert Entry Way Door Cutters -Glass Profile: 8510 BODY W/ INS-8284 INSERTS \$757.31

Thank you for shopping with us!

Series 8500 multi-profile insert tools are designed to take a full pass and have .005" fit tolerance between cope and stick patterns. <a href="Door profiles">Door profiles</a> are available. Insert bodies are balanced to a G2.5 or better rating and can be used on conventional CNC routers. One set of inserts is included with the purchase of the body. These cutters are available in either a 3/4 straight shank or an integrated HSK63F taper.

| SPECIFICATIONS |                                                          |
|----------------|----------------------------------------------------------|
| Manufacturer   | Vortex Tool                                              |
| Includes       | 8510 Body + one set of INS-8284 Bevel Glass Cope Inserts |
| Style          | 3/4 in Shank Body                                        |
| Note           |                                                          |

## **SPECIFICATIONS**

Part Descp. Cope Glass