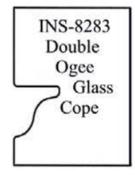

×

| SPECIFICATIONS |                                                                |
|----------------|----------------------------------------------------------------|
| Manufacturer   | Vortex Tool                                                    |
| Includes       | 8510 Body + one set of INS-8283 Double Ogee Glass Cope Inserts |
| Style          | 3/4 in Shank Body                                              |
| Note           |                                                                |
| Part Descp.    | Cope Glass                                                     |