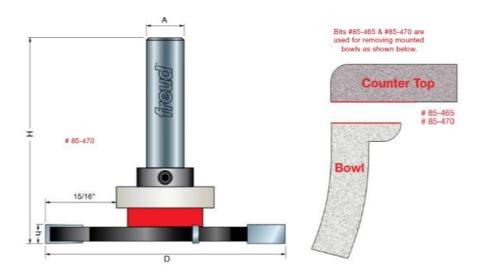

## Item #85-470, Freud Trimming, Repair, Bowl Removal Bit: 4-Wing Bowl Removal Bit \$123.41

Thank you for shopping with us! Application: Trim, repair, and bowl removal - Trimming & Grooving; removes excess adhesive; cuts spline grooves - Specially formulated carbide is ideal for fabricating solid surface materials -Cuts all solid surface materials -Use in hand-held portable routers

| SPECIFICATIONS               |                                                        |
|------------------------------|--------------------------------------------------------|
| Manufacturer                 | Freud Tools                                            |
| Diameter                     | 3 3/16 in                                              |
| Cut Height, Length, or Width | 1/4 in                                                 |
| Overall Length               | 2 5/8 in                                               |
| Part Descp.                  | 4-wing bowl removal bit; remove damaged bowl from tops |
| Shank                        | 1/2 in                                                 |
| Туре                         | 15/16 in cut depth; for Corian bowls                   |
| Angle                        |                                                        |