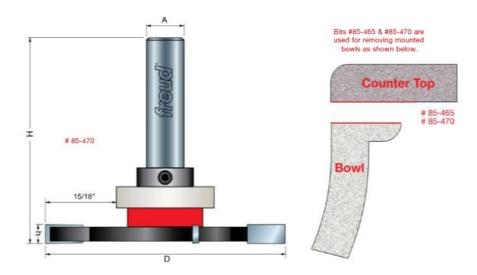

## Item #85-465, Freud Trimming, Repair, Bowl Removal Bit: 4-Wing Bowl Removal Bit \$129.65

Thank you for shopping with us! Application: Trim, repair, and bowl removal - Trimming & Grooving; removes excess adhesive; cuts spline grooves - Specially formulated carbide is ideal for fabricating solid surface materials -Cuts all solid surface materials -Use in hand-held portable routers

| SPECIFICATIONS               |                                                        |
|------------------------------|--------------------------------------------------------|
| Manufacturer                 | Freud Tools                                            |
| Diameter                     | 3 5/8 in                                               |
| Cut Height, Length, or Width | 1/4 in                                                 |
| Overall Length               | 2 5/8 in                                               |
| Part Descp.                  | 4-wing bowl removal bit; remove damaged bowl from tops |
| Shank                        | 1/2 in                                                 |
| Туре                         | 1 1/8 in cut depth; for all bowls except Corian        |
| Angle                        |                                                        |